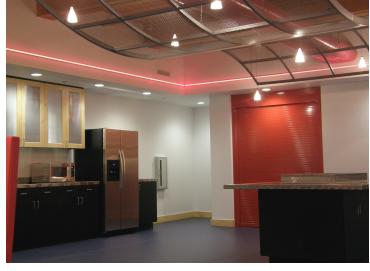

A galley kitchen set behind the overhead door provides a staging area to service any event in the adjacent dividable conference center.

3 Lanes End, Framingham, MA, 01702 (508) 400 - 3284