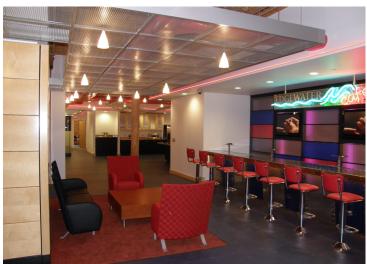

Reminiscent of a 1950's diner with a "modern-retro" theme, the Edgewater Café is programmed to provide various nodes of casual dining/ meeting areas capable of fostering collaboration as well as offering a visual respite.

The focal point behind the custom stainless steel counter is back lit with LED lights of alternating hues.

An undulating, glass feature is located on the ceiling within the kitchen, as well as other areas, providing a design component that is also a reflective element.