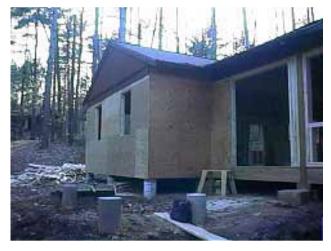

## CONTEXT STUDIOS

**Boy Scouts of America, Nobscot Reservation** – Framingham/ Sudbury, MA Design options for new signs to be installed at. Signage required special permitting per Sudbury bylaws

**Boy Scouts of America, Nobscot Reservation** – Framingham/ Sudbury, MA Completion of shelter began several years ago. Scope included walls, interior, roof, MEP systems and septic system design. Work performed by students of Assabet Valley Regional School.