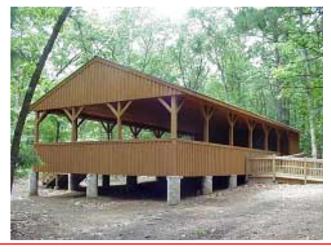

**Boy Scouts of America, Nobscot Reservation** – Framingham/ Sudbury, MA Design for a series of shelters to be situated throughout the reservation. Work performed by students of Assabet Valley Regional School.