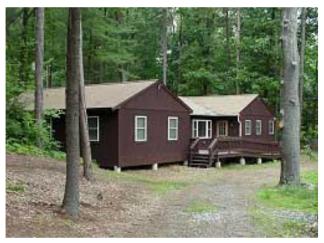

## CONTEXT STUDIOS

**Boy Scouts of America, Nobscot Reservation** – Framingham/ Sudbury, MA Design options for new signs to be installed at. Signage required special permitting per Sudbury bylaws

**Boy Scouts of America, Nobscot Reservation** – Framingham/ Sudbury, MA Completion of shelter began several years ago. Scope included walls, interior, roof, MEP systems and septic system design. Work performed by students of Assabet Valley Regional School.

**Boy Scouts of America, Nobscot Reservation** – Framingham/ Sudbury, MA Design for a series of shelters to be situated throughout the reservation. Work performed by students of Assabet Valley Regional School.