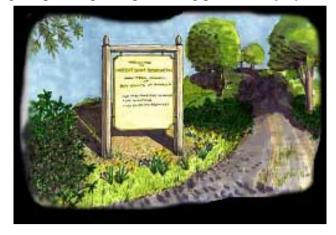

## CONTEXT STUDIOS

**Boy Scouts of America, Nobscot Reservation** – Framingham/ Sudbury, MA Design options for new signs to be installed at. Signage required special permitting per Sudbury bylaws

**Boy Scouts of America, Nobscot Reservation** – Framingham/ Sudbury, MA Completion of shelter began several years ago. Scope included walls, interior, roof, MEP systems and septic system design. Work performed by students of Assabet Valley Regional School.