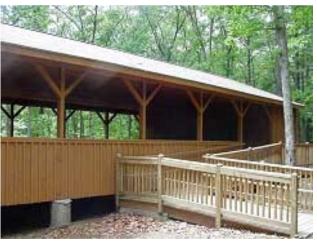

**Boy Scouts of America, Nobscot Reservation** – Framingham/ Sudbury, MA Design for a series of shelters to be situated throughout the reservation. Work performed by students of Assabet Valley Regional School.