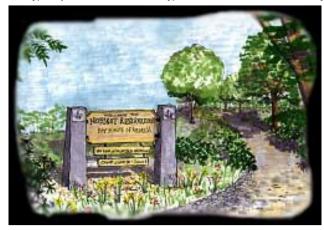

## CONTEXT STUDIOS

**Boy Scouts of America, Nobscot Reservation** – Framingham/ Sudbury, MA Design options for new signs to be installed at. Signage required special permitting per Sudbury bylaws

**Boy Scouts of America, Nobscot Reservation** – Framingham/ Sudbury, MA Completion of shelter began several years ago. Scope included walls, interior, roof, MEP systems and septic system design. Work performed by students of Assabet Valley Regional School.