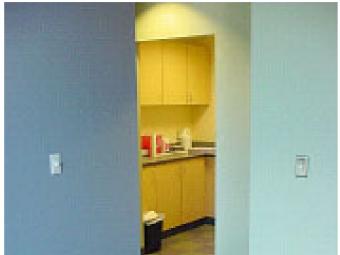

## **Dentist Office** – Hopkinton, MA

(related experience with Gorman Richardson Architects)

Project consisted of final space planning, coordination with equipment supplier and final finish selections. Permit drawings included plans, reflected ceiling plans, interior elevations and millwork details for most lab and circular reception desk. Program requirements included four large operatories, a reception area, a waiting area, lab, x-ray processing area, and break area. Finish selections were conceived utilizing a subdued cool color palette to invite a relaxed atmosphere for the patients.