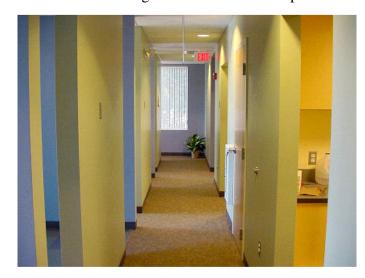

## **Dentist Office** – Hopkinton, MA

(related experience with Gorman Richardson Architects)

Project consisted of final space planning, coordination with equipment supplier and final finish selections. Permit drawings included plans, reflected ceiling plans, interior elevations and millwork details for most lab and circular reception desk. Program requirements included four large operatories, a reception area, a waiting area, lab, x-ray processing area, and break area. Finish selections were conceived utilizing a subdued cool color palette to invite a relaxed atmosphere for the patients.