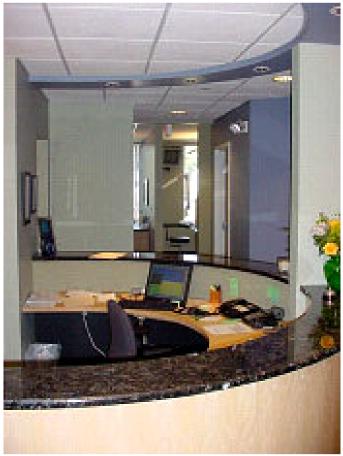

## **Dentist Office** – Hopkinton, MA

(related experience with Gorman Richardson Architects)

Project consisted of final space planning, coordination with equipment supplier and final finish selections. Permit drawings included plans, reflected ceiling plans, interior elevations and millwork details for most lab and circular reception desk. Program requirements included four large operatories, a reception area, a waiting area, lab, x-ray processing area, and break area. Finish selections were conceived utilizing a subdued cool color palette to invite a relaxed atmosphere for the patients.