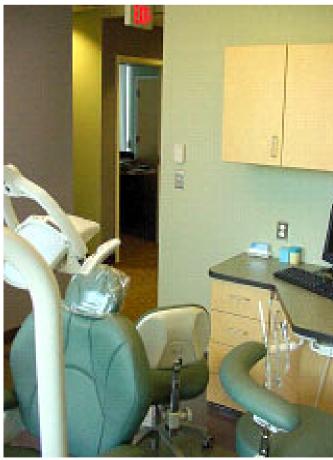

## **Dentist Office** – Hopkinton, MA

(related experience with Gorman Richardson Architects)

Project consisted of final space planning, coordination with equipment supplier and final finish selections. Permit drawings included plans, reflected ceiling plans, interior elevations and millwork details for most lab and circular reception desk. Program requirements included four large operatories, a reception area, a waiting area, lab, x-ray processing area, and break area. Finish selections were conceived utilizing a subdued cool color palette to invite a relaxed atmosphere for the patients.